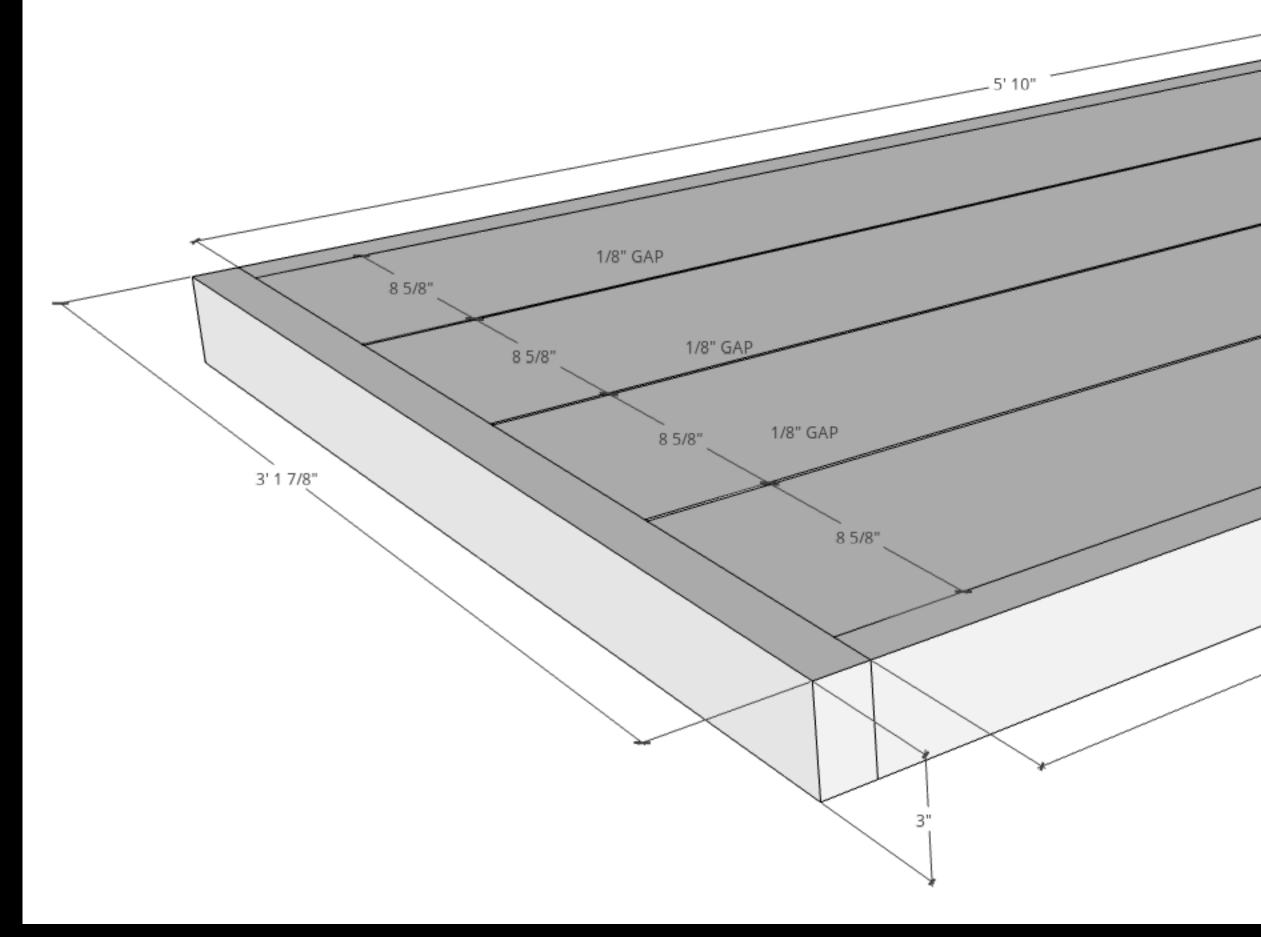

## CUT LIST

- 2x10's Reduced to 8 5/8" wide (Top Plans) • 4@5'10"
- 2x4's Reduced to 3" wide (Top Plans)
- 2@3'17/8"
- **2@5'10**"
- 2x4's Regular (Bottom Plans)
- 2@2'107/8"
- 2x6's Regular
- 3 @ 2' 10 7/8" (Bottom Plans)

### FREE PLANS TOP VIEW