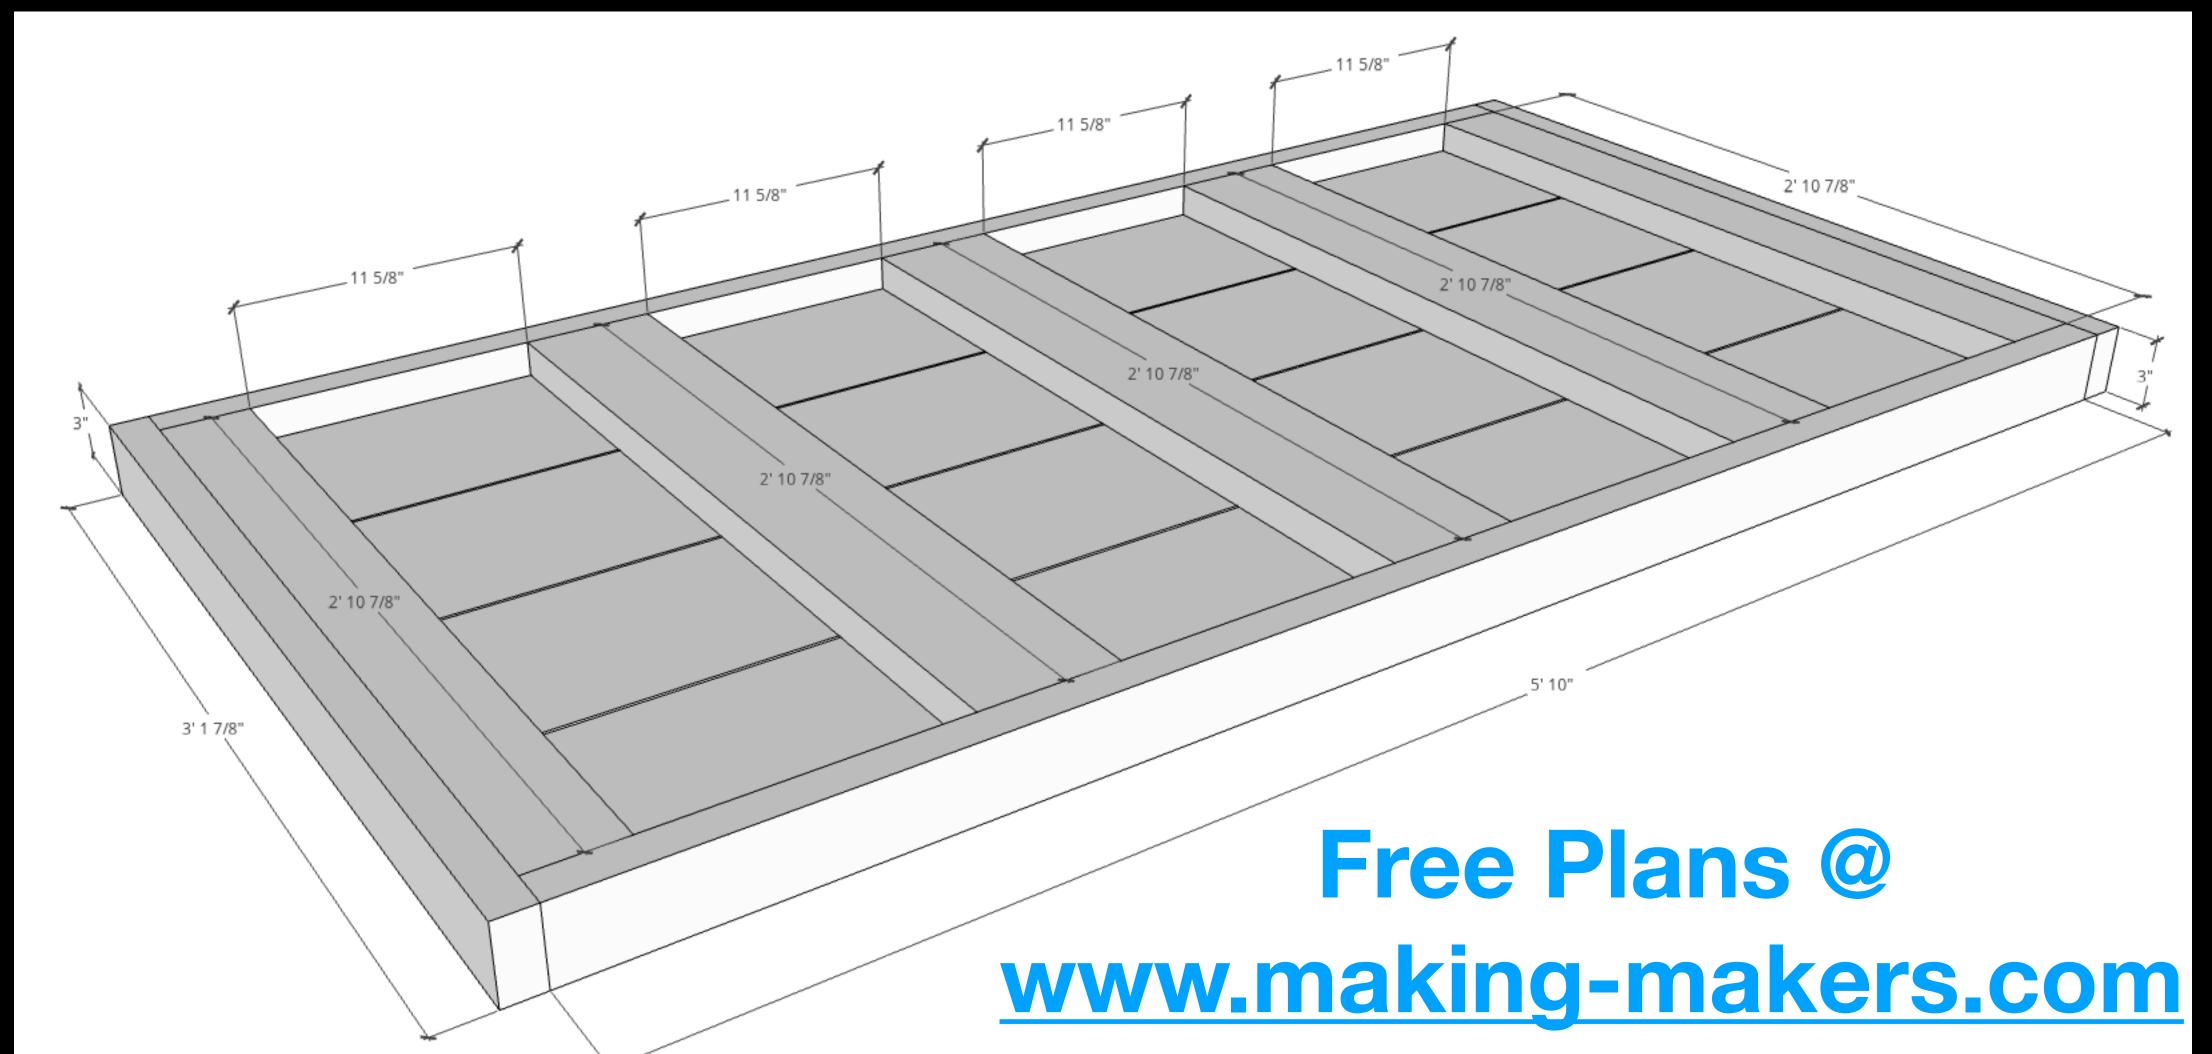

## CUT LIST

- 2x10's Reduced to 8 5/8" wide (Top Plans) • 4@5'10"
- 2x4's Reduced to 3" wide (Top Plans)
- 2@3'17/8"
- **2@5'10**"
- 2x4's Regular (Bottom Plans)
- 2@2'107/8"
- 2x6's Regular
- 3 @ 2' 10 7/8" (Bottom Plans)

### FREE PLANS BOTTOM VIEW